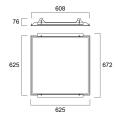

-------------|----------------------------------------|
| Technology          | Accessory                              |
| Housing             | Steel                                  |
| Mount               | Ceiling recessed mounting              |
| Environment         | Interior                               |
| General application | Education, Hospitality, Office, Retail |
| ETIM Class          | EC002557                               |
| E-number FI         | 4271390                                |
| E-number SE         | 7013799                                |
| Warranty            | 2 years                                |
| Housing colour      | RAL 9003 - Signal white                |
| Product EAN number  | 5410288474168                          |

### **TECHNICAL DRAWINGS**